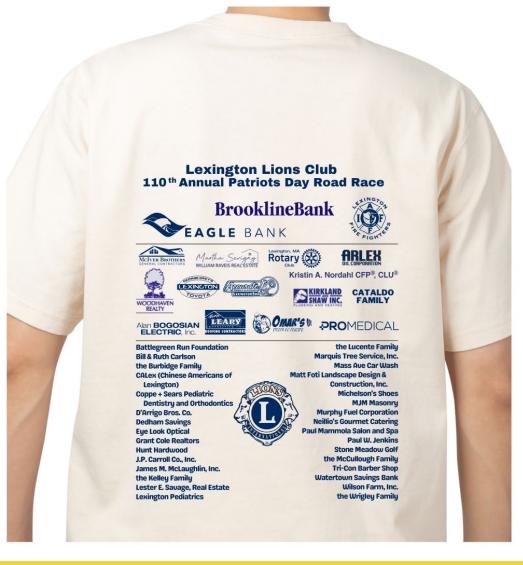

Small  ■ Small  HIRT AND (  supporter, | □ Medium  OTHER PRIN  use logo on                 | d.  Large  TED MATE  File | □ X-Large      | ,, ,               |  |
| * T-S+<br>* Loc | eye disease  IIRT SIZE:   X-Small  O FOR T-SH  Previous                                                     | research for a supporter, l be emaile                 | ☐ Medium  OTHER PRIN  use logo on d to lexlionscl | d.  Large  TED MATE  File | □ X-Large      | ,, ,               |  |

#### **\* METHOD OF PAYMENT:**

By mail: Make checks payable to <u>Lexington Lions Club</u>, and send this this form to: Lexington Lions Club, PO Box 71, Lexington, MA 02420

THANK YOU FOR YOUR CONSIDERATION!



# 111<sup>th</sup> Annual Patriots Day Road Race

"Journey for Sight"

APRIL 19, 2025



## THE 2024 T-SHIRT (BACK):